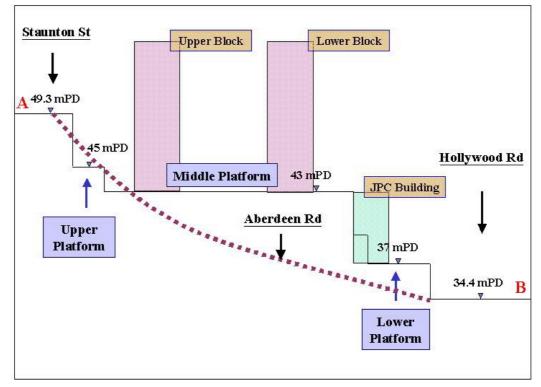

# Aerial View of Former Police Married Quarters at Hollywood Road

Figure 1: Layout Plan of Police Married Quarters at Hollywood Road

Figure 2: Cross-sectional View (AB)

Photo 1: Former Central School at Hollywood Road