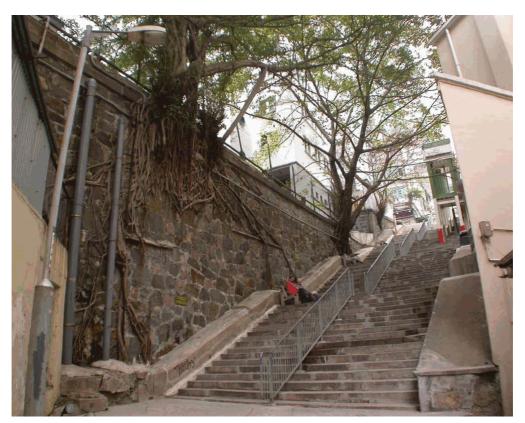

## Annex C

Photo 2: Retaining Walls & Trees along Hollywood Road

Photo 3: Retaining Walls & Trees along Shing Wong Street

Photo 4 & Photo 5: Granite Steps Leading to Lower Platform Together with the Remaining Rubble Wall