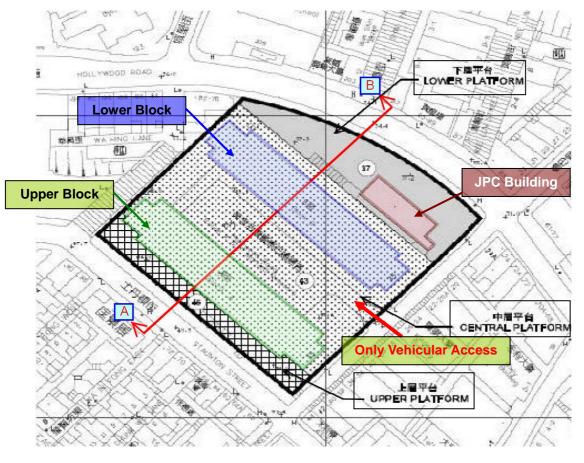

# Aerial View of Former Police Married Quarters at Hollywood Road

Figure 1: Layout Plan of Police Married Quarters at Hollywood Road

Figure 2: Cross-sectional View (AB)

Photo 1: Former Central School at Hollywood Road