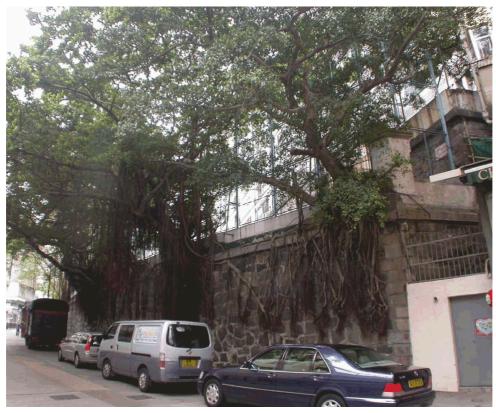

## Annex C

Photo 2: Retaining Walls & Trees along Hollywood Road

Photo 3: Retaining Walls & Trees along Shing Wong Street

Photo 4 & Photo 5: Granite Steps Leading to Lower Platform Together with the Remaining Rubble Wall