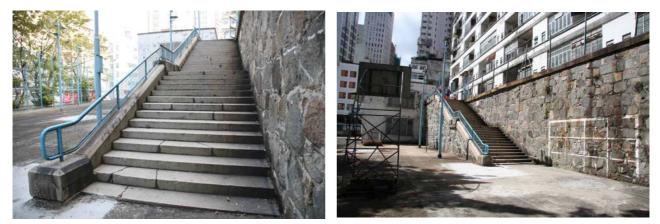

Photo 6: Granite Plinths & Pillars of the Fenced Walls along Stanton Street & Aberdeen Road