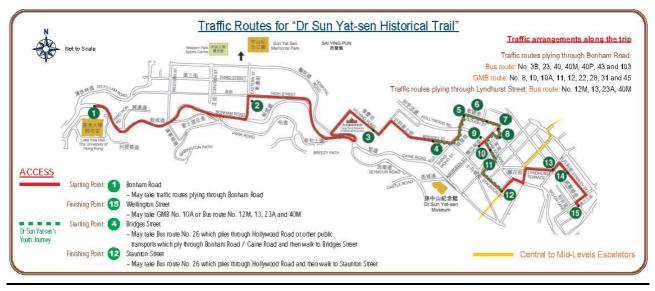

### Dr Sun Yat-sen Historical Trail

- 1. The University of Hong Kong (Bonham Road)
- 2. Original Site of the Diocesan Home and Orphanage (Eastern Street)
- 3. Original Site of the Reception Centre of Tong Meng Hui (Po Hing Fong)
- 4. Original Site of the Preaching Hall of American Congregational Mission (No. 2 Bridge Street)
- 5. Original Site of the Government Central School (No. 44 Gough Street)
- 6. Original Site of the Yang Yao Ji, the Meeting Place for "The Four Desperados" (No. 24 Gough Street)
- 7. Site where Yang Quyun was murdered (No. 52 Gage Street)
- 8. Original Site of the Chinese Patriotic Mutual Improvement Association (Pak Tze Lane)
- 9. Original Site of the Queen's College (Hollywood Road)
- Original Site of the Alice Memorial Hospital & the College of Medicine for Chinese, Hongkong (No. 77-81 Hollywood Road)
- 11. Original Site of the To Tsai Church (No. 75 Hollywood Road)
- 12. Original Site of the Hong Kong Headquarters of Xing Zhong Hui (No. 13 Staunton Street)
- 13. Original Site of the Xing Yan Lou Western Restaurant (No. 2 Lyndhurst Terrance)
- 14. Original Site of the China Daily Office (No. 19 Staunton Street)
- 15. Original Site of the He Ji Zhan Fruit Stall (No. 24 Wellington Street)