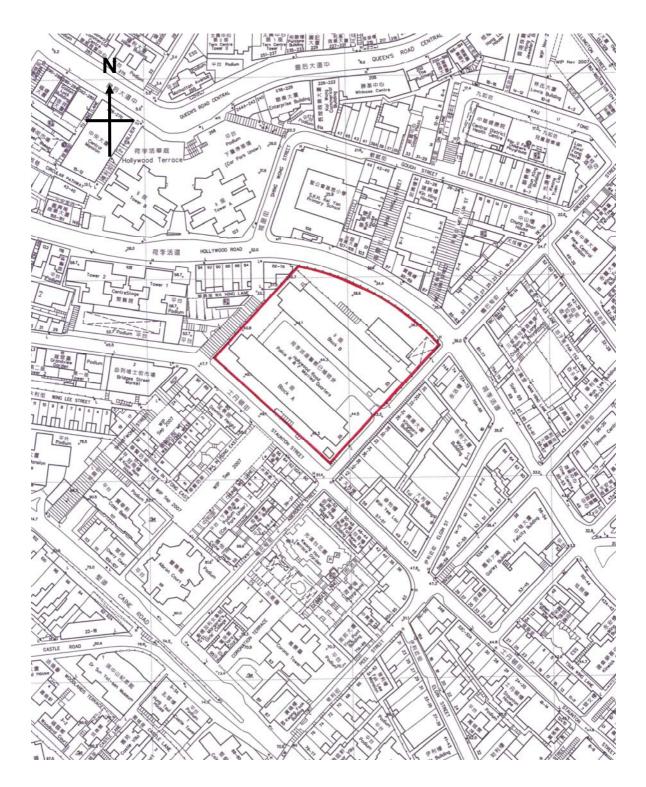

Location Plan of the Original Site of the Central School at Hollywood Road

Annex A

Annex A