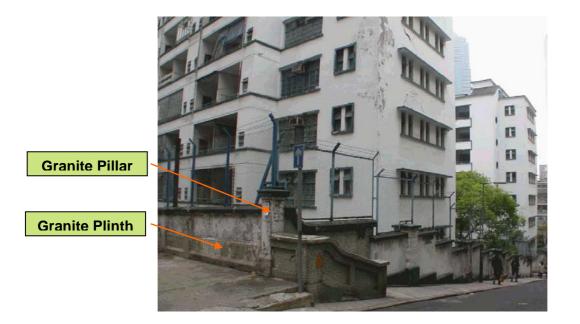

Photo 6: Granite Plinths & Pillars of the Fenced Walls along Stanton Street & Aberdeen Road