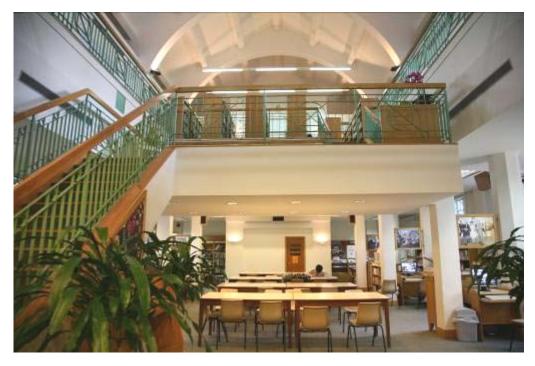

## School Hall (later converted into a library in 1980)

Photo taken in 1952 (by courtesy of St. Stephen's College)

Current view