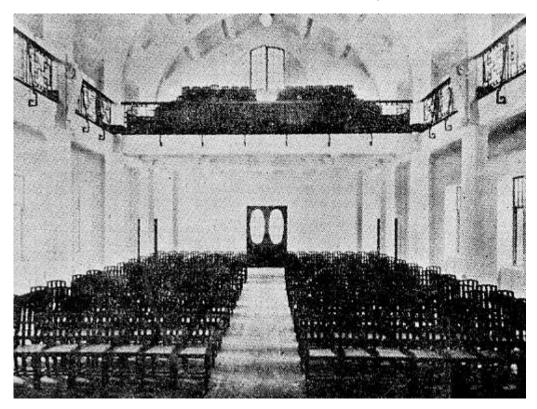

## School Hall (later converted into a library in 1980)

Photo taken in 1952 (by courtesy of St. Stephen's College)

Current view