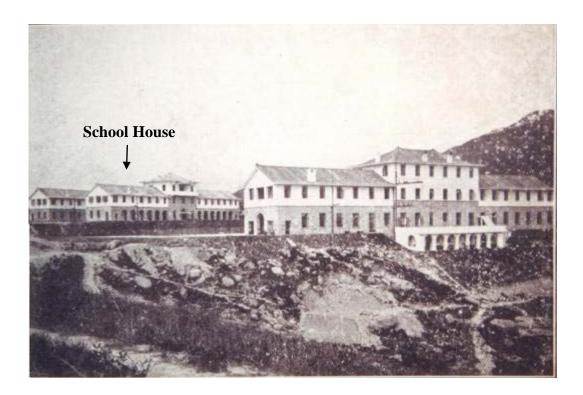

## Photos of School House of St. Stephen's College

Old photo taken in the  $1930s^{\frac{1}{2}}$ 

Current view

 $<sup>^1\,</sup>$  Photo downloaded from the official website of St. Stephen's College at  $\underline{\text{http://www.ssc.edu.hk/photoalbum/album18?page=1}}$  .