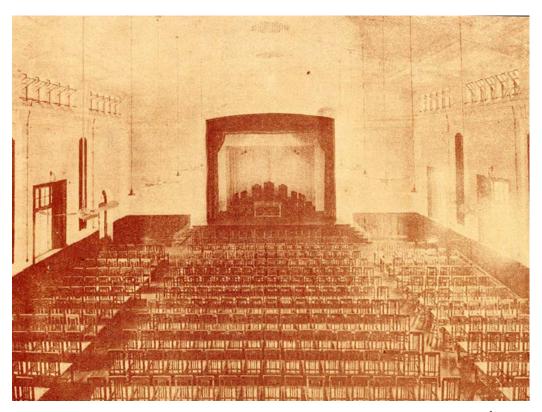

# The Interior

Photo of the Gymnasium in the North Wing taken before 1933<sup>1</sup>

Current view

Photo of the Assembly Hall in the East Wing taken before 1933<sup>1</sup>

Current view