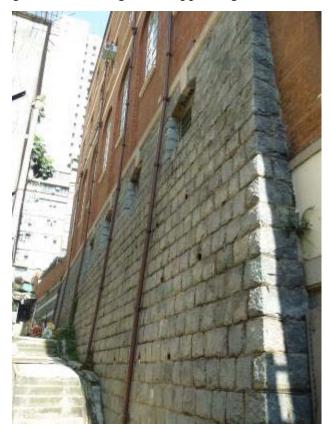

## Photos of King's College at No. 63A Bonham Road, Hong Kong







## Main Entrance



Photo taken before 1933<sup>1</sup>



Current view

 $<sup>^1\,</sup>$  King's College. King's College: Prospectus for 1933 (Hong Kong: South China Morning Post, Ltd., 1933).

## East Wing



Photo taken before 1933<sup>1</sup>



Current view

## South Wing



View from the open playground



View from the school garden facing Bonham Road

## North Wing



Old granite retaining wall supporting the North Wing



# The Interior



Photo of the Gymnasium in the North Wing taken before 1933<sup>1</sup>



Current view



Photo of the Assembly Hall in the East Wing taken before 1933<sup>1</sup>



Current view