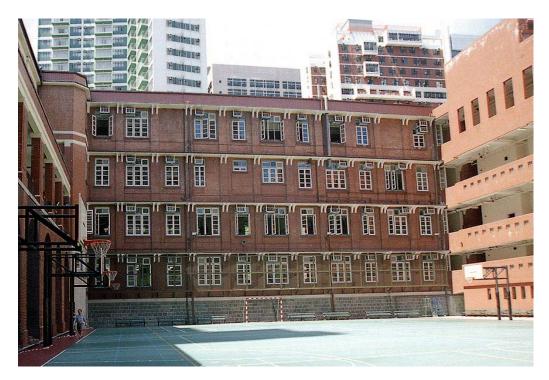

## Photos of King's College at No. 63A Bonham Road, Hong Kong







## Main Entrance



Photo taken before 1933<sup>1</sup>



Current view

 $<sup>^1\,</sup>$  King's College. King's College: Prospectus for 1933 (Hong Kong: South China Morning Post, Ltd., 1933).

## East Wing



Photo taken before 1933<sup>1</sup>



Current view

## South Wing



View from the open playground



View from the school garden facing Bonham Road

## North Wing



Old granite retaining wall supporting the North Wing



# The Interior



Photo of the Gymnasium in the North Wing taken before 1933<sup>1</sup>



Current view



Photo of the Assembly Hall in the East Wing taken before 1933<sup>1</sup>



Current view