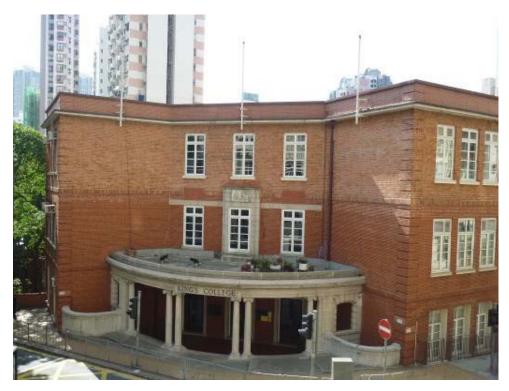

## Main Entrance

Photo taken before 1933<sup>1</sup>

Current view

 $<sup>^1\,</sup>$  King's College. King's College: Prospectus for 1933 (Hong Kong: South China Morning Post, Ltd., 1933).