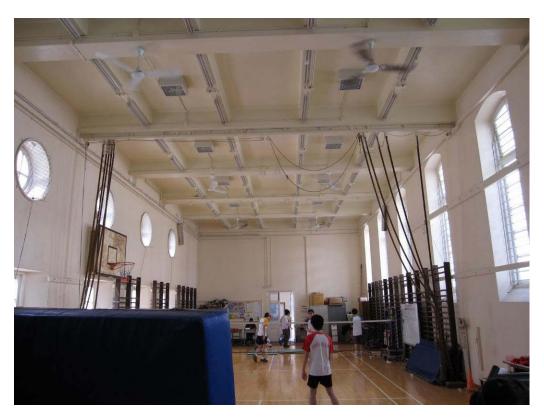

# The Interior

Photo of the Gymnasium in the North Wing taken before 1933<sup>1</sup>

Current view

Photo of the Assembly Hall in the East Wing taken before 1933<sup>1</sup>

Current view