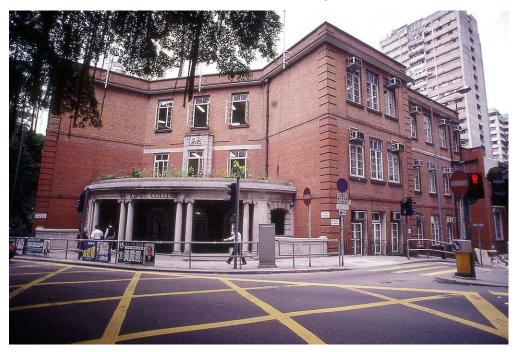

## Photos of King's College at No. 63A Bonham Road, Hong Kong

## East Wing

Photo taken before 1933<sup>1</sup>

Current view

## South Wing

View from the open playground

View from the school garden facing Bonham Road

## North Wing

Old granite retaining wall supporting the North Wing