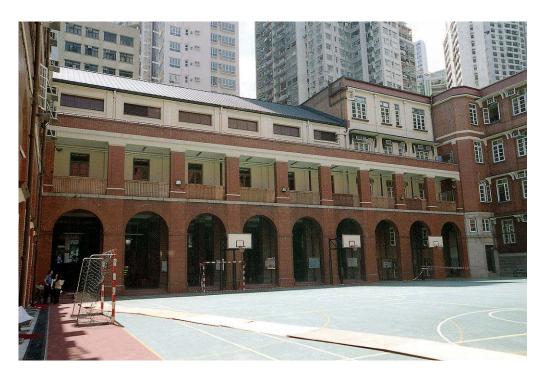

## Photos of King's College at No. 63A Bonham Road, Hong Kong







## Main Entrance



Photo taken before 1933<sup>1</sup>



Current view

 $<sup>^1\,</sup>$  King's College. King's College: Prospectus for 1933 (Hong Kong: South China Morning Post, Ltd., 1933).

## East Wing



Photo taken before 1933<sup>1</sup>



Current view

## South Wing



View from the open playground



View from the school garden facing Bonham Road

## North Wing



Old granite retaining wall supporting the North Wing



# The Interior



Photo of the Gymnasium in the North Wing taken before 1933<sup>1</sup>



Current view



Photo of the Assembly Hall in the East Wing taken before 1933<sup>1</sup>



Current view