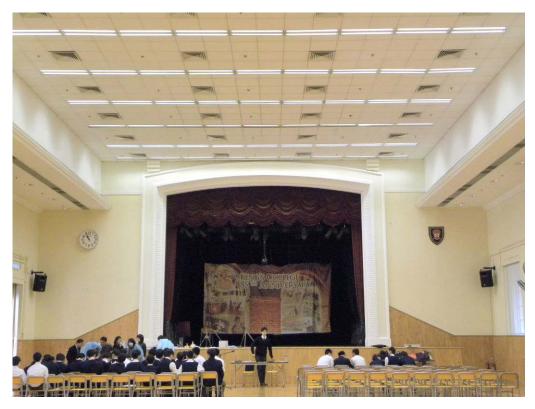

# The Interior

Photo of the Gymnasium in the North Wing taken before 1933<sup>1</sup>

Current view

Photo of the Assembly Hall in the East Wing taken before 1933<sup>1</sup>

Current view