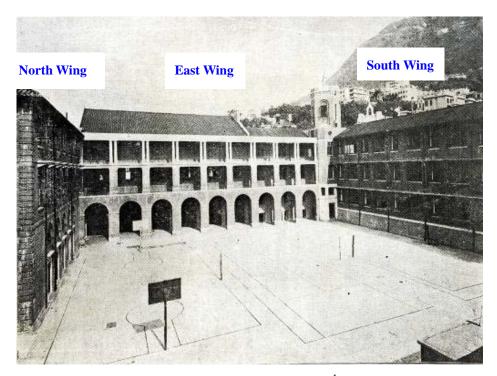

## Photos of King's College at No. 63A Bonham Road, Hong Kong







## Main Entrance



Photo taken before 1933<sup>1</sup>



Current view

 $<sup>^1\,</sup>$  King's College. King's College: Prospectus for 1933 (Hong Kong: South China Morning Post, Ltd., 1933).

## East Wing



Photo taken before 1933<sup>1</sup>



Current view

## South Wing



View from the open playground



View from the school garden facing Bonham Road

## North Wing



Old granite retaining wall supporting the North Wing



# The Interior



Photo of the Gymnasium in the North Wing taken before 1933<sup>1</sup>



Current view



Photo of the Assembly Hall in the East Wing taken before 1933<sup>1</sup>



Current view