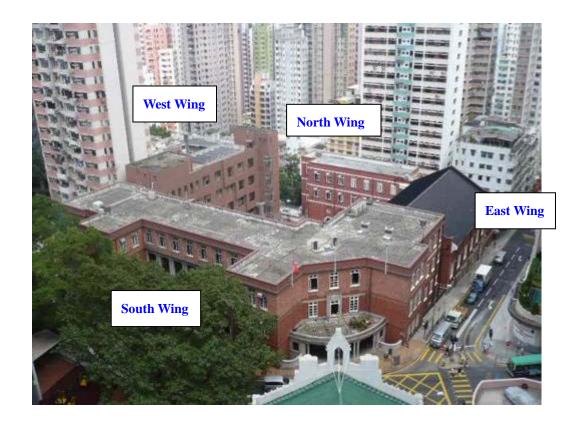

## Main Entrance

Photo taken before 1933<sup>1</sup>

Current view

 $<sup>^1\,</sup>$  King's College. King's College: Prospectus for 1933 (Hong Kong: South China Morning Post, Ltd., 1933).