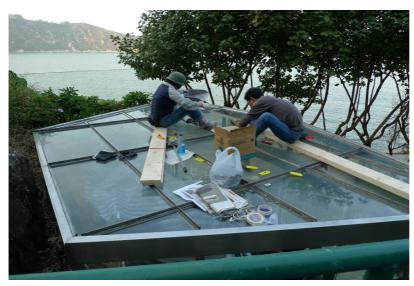

#### **Rock Carvings on Cheung Chau**

4

Photo 7: Planter above the Rock Carvings

Photo 8: Planter after removal of some plants

Photo 9: Re-seal of the glass roof to stop the water leakage