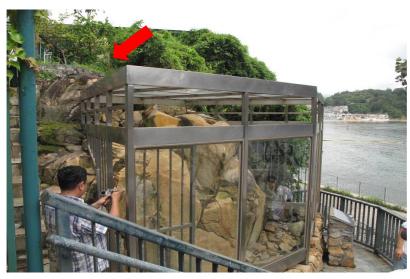

#### **Rock Carvings on Cheung Chau**

4

Photo 7: Planter above the Rock Carvings

Photo 8: Planter after removal of some plants

Photo 9: Re-seal of the glass roof to stop the water leakage