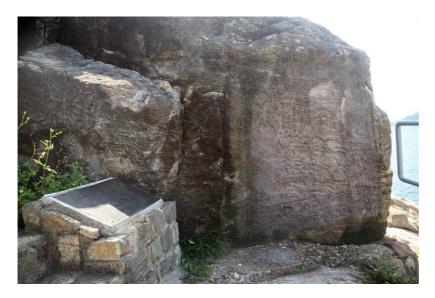

#### **Rock Carving at Big Wave Bay**

Photo 1: Water diversion dam above the Rock Carving

Photo 2: After removal of the water diversion dam