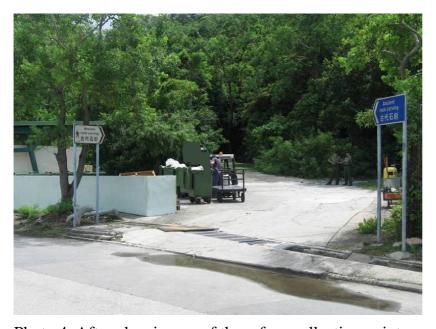

## **Rock Carving at Shek Pik**

Photo 3: Refuse collection point at the footpath leading to the Rock Carving site

Photo 4: After cleaning up of the refuse collection point