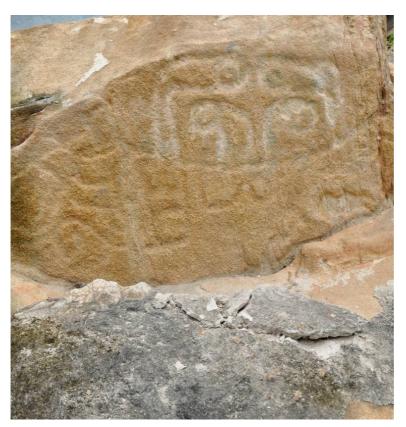

## **Rock Carvings on Cheung Chau**

Photo 10: Cement capping at the base of the Rock Carvings

Photo 11: Rock Carvings after removal of the cement capping