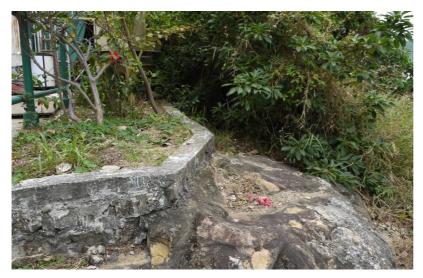

#### **Rock Carvings on Cheung Chau**

4

Photo 7: Planter above the Rock Carvings

Photo 8: Planter after removal of some plants

Photo 9: Re-seal of the glass roof to stop the water leakage