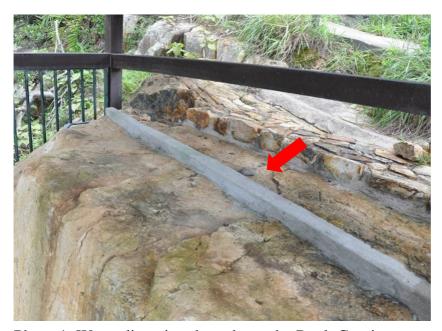

## **Rock Inscription at Joss House Bay**

Photo 14: Water diversion dam above the Rock Inscription

Photo 15: After removal of the water diversion dam