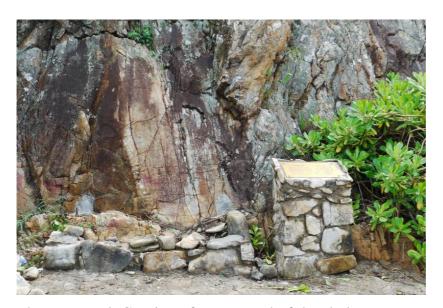

## Rock Carving on Kau Sai Chau

Photo 5: Shelter of the Rock Carving

Photo 6: Rock Carving after removal of the shelter