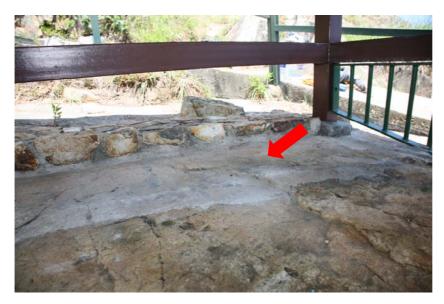

## **Rock Inscription at Joss House Bay**

Photo 14: Water diversion dam above the Rock Inscription

Photo 15: After removal of the water diversion dam