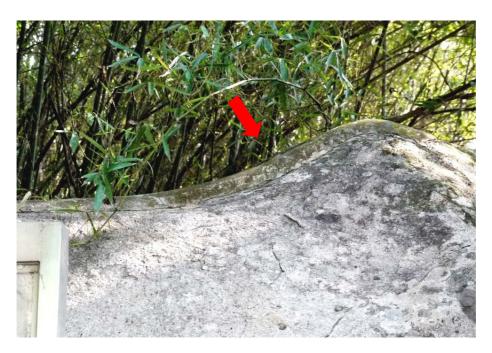

#### **Rock Carving at Big Wave Bay**

Photo 1: Water diversion dam above the Rock Carving

Photo 2: After removal of the water diversion dam