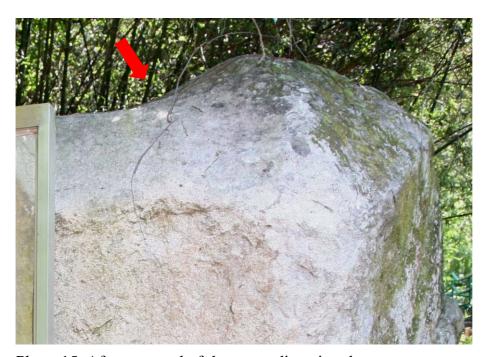

#### **Rock Carving at Big Wave Bay**

Photo 1: Water diversion dam above the Rock Carving

Photo 2: After removal of the water diversion dam