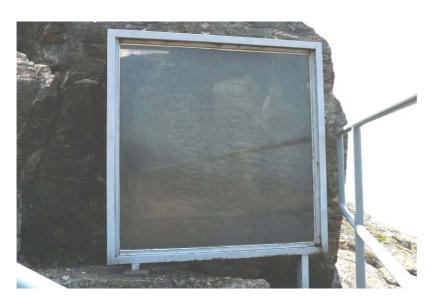

## Rock Carving on Kau Sai Chau

Photo 5: Shelter of the Rock Carving

Photo 6: Rock Carving after removal of the shelter