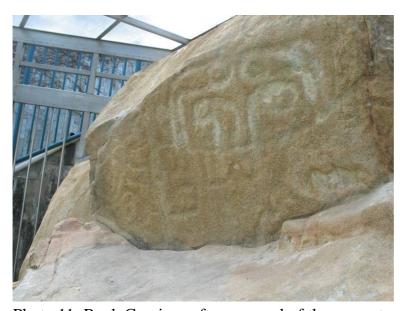

## **Rock Carvings on Cheung Chau**

Photo 10: Cement capping at the base of the Rock Carvings

Photo 11: Rock Carvings after removal of the cement capping