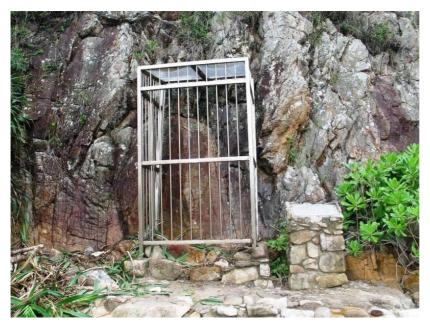

## Rock Carving on Kau Sai Chau

Photo 5: Shelter of the Rock Carving

Photo 6: Rock Carving after removal of the shelter