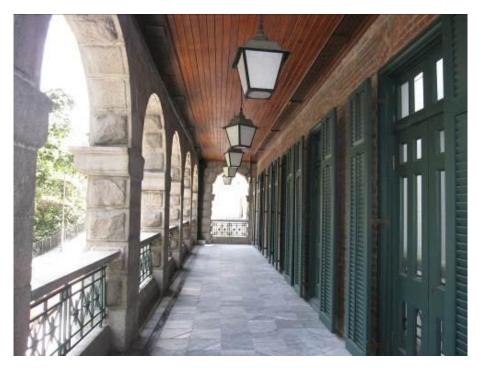

Eastern Street elevation from the corner of High Street.

Open verandah, with pendant lights, boarded ceiling and timber shutter doors added during the 2002 renovation.

View behind the façade showing the inner skin of the old wall on the left, with the original window openings still intact.