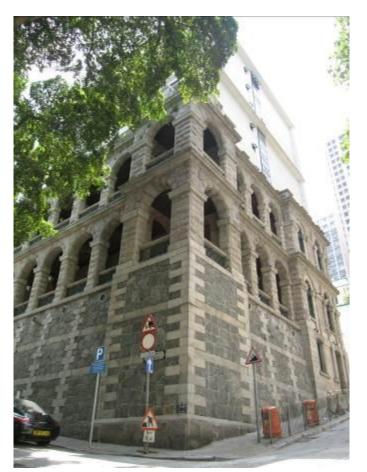

Eastern Street elevation from the corner of High Street.

Open verandah, with pendant lights, boarded ceiling and timber shutter doors added during the 2002 renovation.

View behind the façade showing the inner skin of the old wall on the left, with the original window openings still intact.