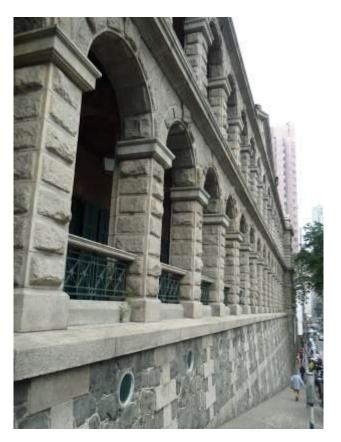

## Annex F

Photos of the Façade of the Old Mental Hospital on High Street, Sai Ying Pun

General view of the elevation facing High Street showing the impressive rusticated granite blocks of the façade.

Close up showing random pattern of granite blocks on lowest level and the rusticated treatment of the granite blocks to the two upper storeys.