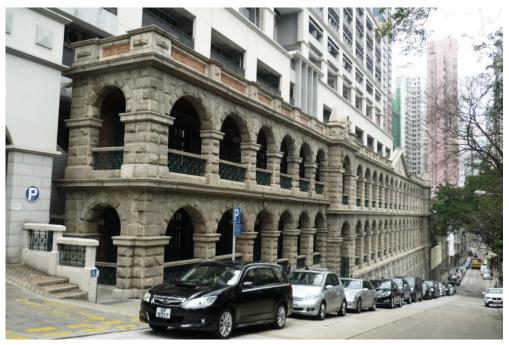

## Annex F

Photos of the Façade of the Old Mental Hospital on High Street, Sai Ying Pun

General view of the elevation facing High Street showing the impressive rusticated granite blocks of the façade.

Close up showing random pattern of granite blocks on lowest level and the rusticated treatment of the granite blocks to the two upper storeys.