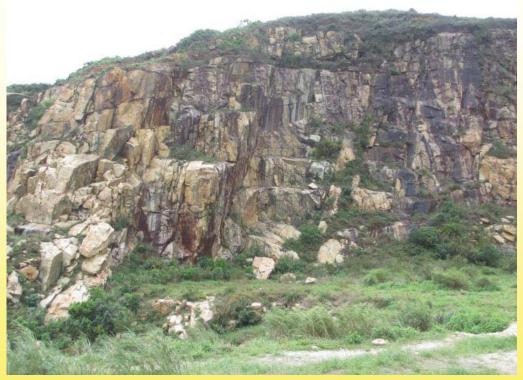

### 九龍觀塘鯉魚門舊石礦場建築 Old Quarry Site Structures, Lei Yue Mun, Kwun Tong, Kowloon

彎曲石牆 Curved Stone Wall

Serial No.: N86

採石面 Quarry Face