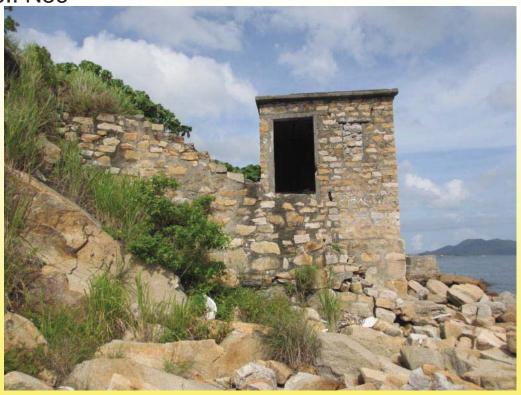

### 九龍觀塘鯉魚門舊石礦場建築 Old Quarry Site Structures, Lei Yue Mun, Kwun Tong, Kowloon

礦場南邊碼頭及圍牆 Quay and Retention Wall along the southern boundary of the site

Serial No.: N86

石屋(監工/守衛宿舍) Blockhouse (Overseer's Office / Watchmen's Quarters)