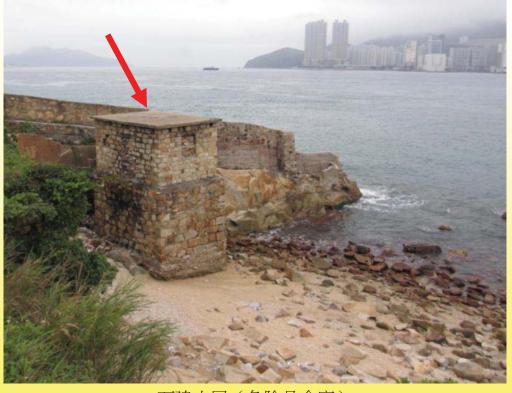

#### 九龍觀塘鯉魚門舊石礦場建築 Old Quarry Site Structures, Lei Yue Mun, Kwun Tong, Kowloon

碼頭旁石建小屋(稽核員工亭) Stone Hut (Checker's Kiosk) near the Jetty

Serial No.: N86

礦場西端碼頭及圍牆 Quay and Retention Wall at the western end of the site