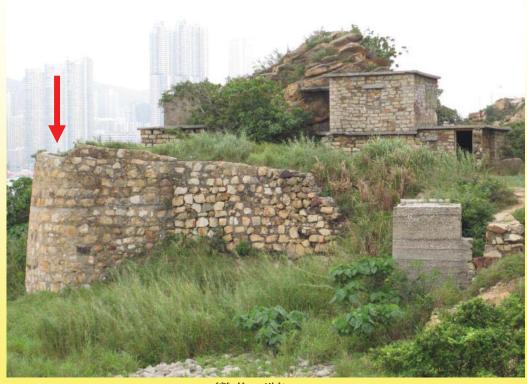

### 九龍觀塘鯉魚門舊石礦場建築 Old Quarry Site Structures, Lei Yue Mun, Kwun Tong, Kowloon

彎曲石牆 Curved Stone Wall

Serial No.: N86

採石面 Quarry Face