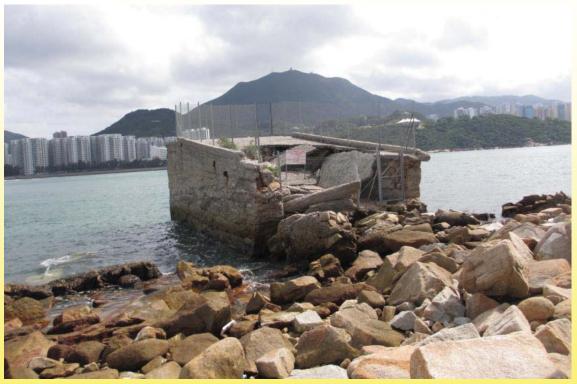

#### 九龍觀塘鯉魚門舊石礦場建築 Old Quarry Site Structures, Lei Yue Mun, Kwun Tong, Kowloon

碼頭旁石建小屋(稽核員工亭) Stone Hut (Checker's Kiosk) near the Jetty

Serial No.: N86

礦場西端碼頭及圍牆 Quay and Retention Wall at the western end of the site