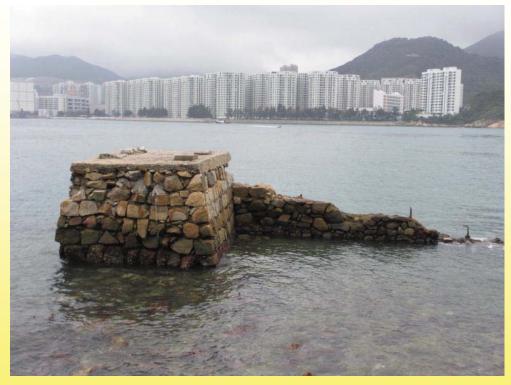

# 九龍觀塘鯉魚門舊石礦場建築 Old Quarry Site Structures, Lei Yue Mun, Kwun Tong, Kowloon

貨船碼頭 Quay for the loading of vessels

Serial No.: N86

貨船碼頭 Quay for the loading of vessels