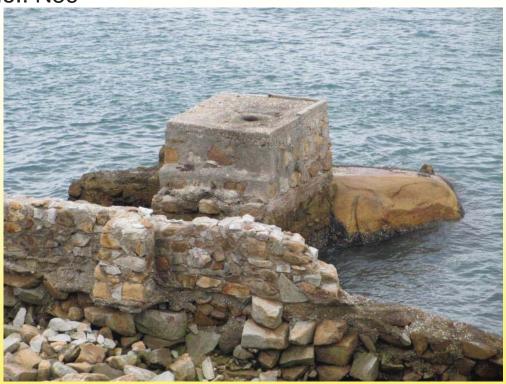

#### 九龍觀塘鯉魚門舊石礦場建築 Old Quarry Site Structures, Lei Yue Mun, Kwun Tong, Kowloon

碼頭旁石建小屋(稽核員工亭) Stone Hut (Checker's Kiosk) near the Jetty

Serial No.: N86

礦場西端碼頭及圍牆 Quay and Retention Wall at the western end of the site