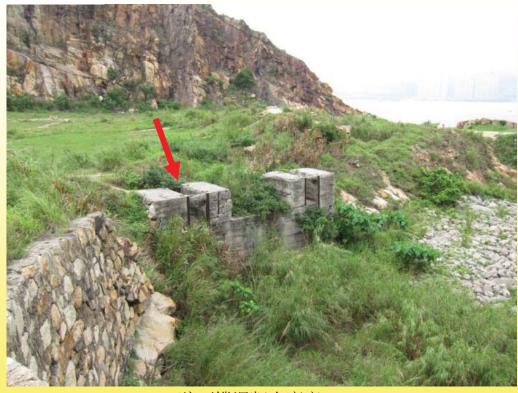

### 九龍觀塘鯉魚門舊石礦場建築 Old Quarry Site Structures, Lei Yue Mun, Kwun Tong, Kowloon

礦場南邊碼頭及圍牆 Quay and Retention Wall along the southern boundary of the site

Serial No.: N86

石屋(監工/守衛宿舍) Blockhouse (Overseer's Office / Watchmen's Quarters)