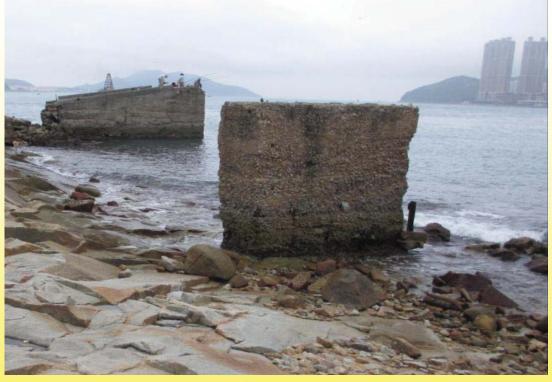

# 九龍觀塘鯉魚門舊石礦場建築 Old Quarry Site Structures, Lei Yue Mun, Kwun Tong, Kowloon

貨船碼頭 Quay for the loading of vessels

Serial No.: N86

貨船碼頭 Quay for the loading of vessels