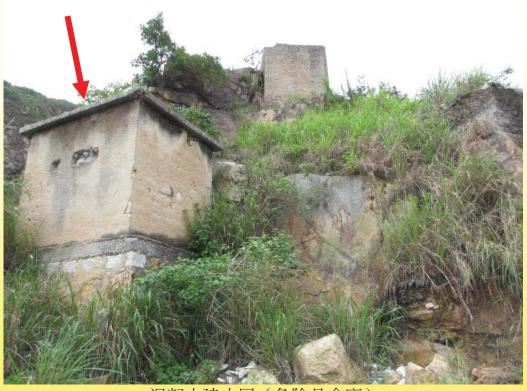

# 九龍觀塘鯉魚門舊石礦場建築 Old Quarry Site Structures, Lei Yue Mun, Kwun Tong, Kowloon

石建小屋(危險品倉庫) Stone Hut (Dangerous Goods Store)

Serial No.: N86

海堤(碎石堆存) Seawall (a site for stockpiling of crushed stone)