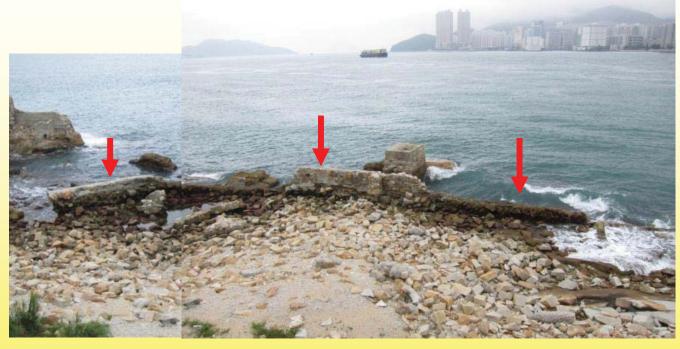

# 九龍觀塘鯉魚門舊石礦場建築 Old Quarry Site Structures, Lei Yue Mun, Kwun Tong, Kowloon

貨船碼頭 Quay for the loading of vessels

Serial No.: N86

貨船碼頭 Quay for the loading of vessels