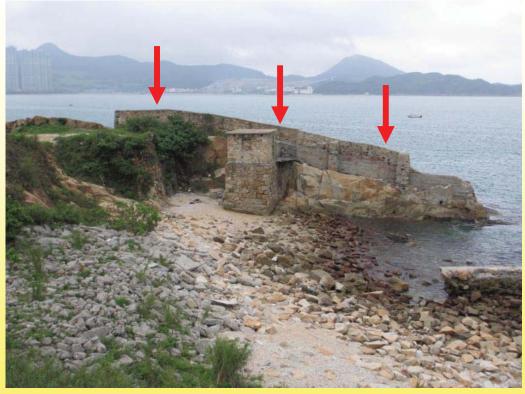

### 九龍觀塘鯉魚門舊石礦場建築 Old Quarry Site Structures, Lei Yue Mun, Kwun Tong, Kowloon

礦場南邊碼頭及圍牆 Quay and Retention Wall along the southern boundary of the site

Serial No.: N86

石屋(監工/守衛宿舍) Blockhouse (Overseer's Office / Watchmen's Quarters)