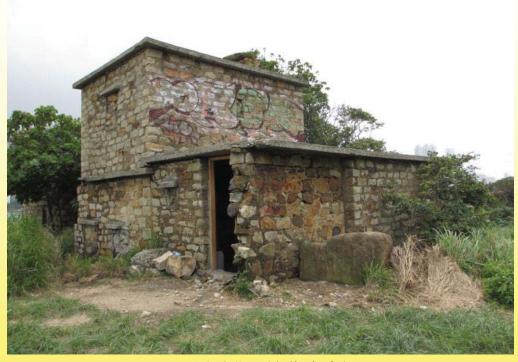

# 九龍觀塘鯉魚門舊石礦場建築 Old Quarry Site Structures, Lei Yue Mun, Kwun Tong, Kowloon

石建小屋(危險品倉庫) Stone Hut (Dangerous Goods Store)

Serial No.: N86

海堤(碎石堆存) Seawall (a site for stockpiling of crushed stone)